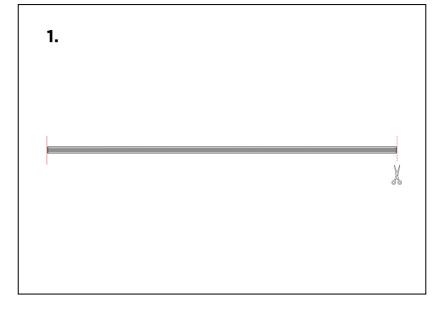

## It is important to:

- wear a face mask
- clean and disinfect tables, staplers and scissors
- wash your hands with soap and use hand disinfectant

Cut the elastic band (36 cm)

Cut the foam strip (14 cm)

Stick the foam onto A4 overhead film

Staple the elastic band onto the A4 overhead film

5 Check the security of the face shields by looking at the position of the staples and pulling the elastic band.

Use this template to cut the elastic band in the right size.