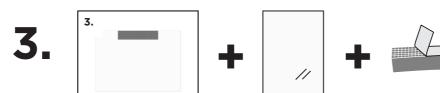

Stick the foam onto A4 overhead film

Staple the elastic band onto the A4 overhead film

5 Check the security of the face shields by looking at the position of the staples and pulling the elastic band.

Use this template to cut the elastic band in the right size.

Use this template to cut the foam strip in the right size.

Use this template to stick the foam in the middle of the overhead projector film.

4

Connect the elastic band onto the outside of the film, by stapling from the inside.