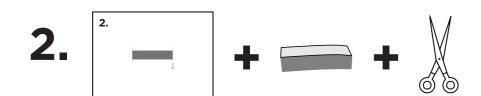

## It is important to:

- wear a face mask
- clean and disinfect tables, staplers and scissors
- wash your hands with soap and use hand disinfectant

Cut the elastic band (36 cm)

Cut the foam strip (14 cm)

Use this template to cut the foam strip in the right size.

Use this template to stick the foam in the middle of the overhead projector film.

4

Connect the elastic band onto the outside of the film, by stapling from the inside.