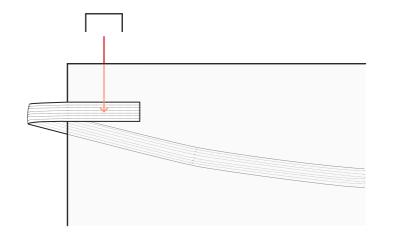

Use this template to cut the foam strip in the right size.

Use this template to stick the foam in the middle of the overhead projector film.

4

Connect the elastic band onto the outside of the film, by stapling from the inside.