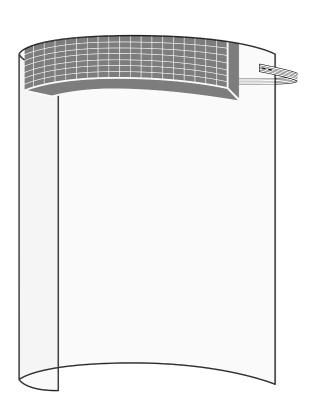

Stick the foam onto A4 overhead film

Staple the elastic band onto the A4 overhead film

5 Check the security of the face shields by looking at the position of the staples and pulling the elastic band.

Use this template to cut the elastic band in the right size.

Use this template to cut the foam strip in the right size.

Use this template to stick the foam in the middle of the overhead projector film.

4

Connect the elastic band onto the outside of the film, by stapling from the inside.

Before you pack, check the security of the face shields by looking at the position of the staples and pulling the elastic band.