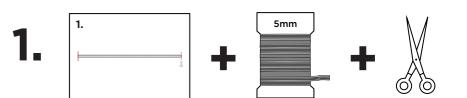

## It is important to:

- wear a face mask
- clean and disinfect tables, staplers and scissors
- wash your hands with soap and use hand disinfectant

Cut the elastic band (36 cm)

Cut the foam strip (14 cm)