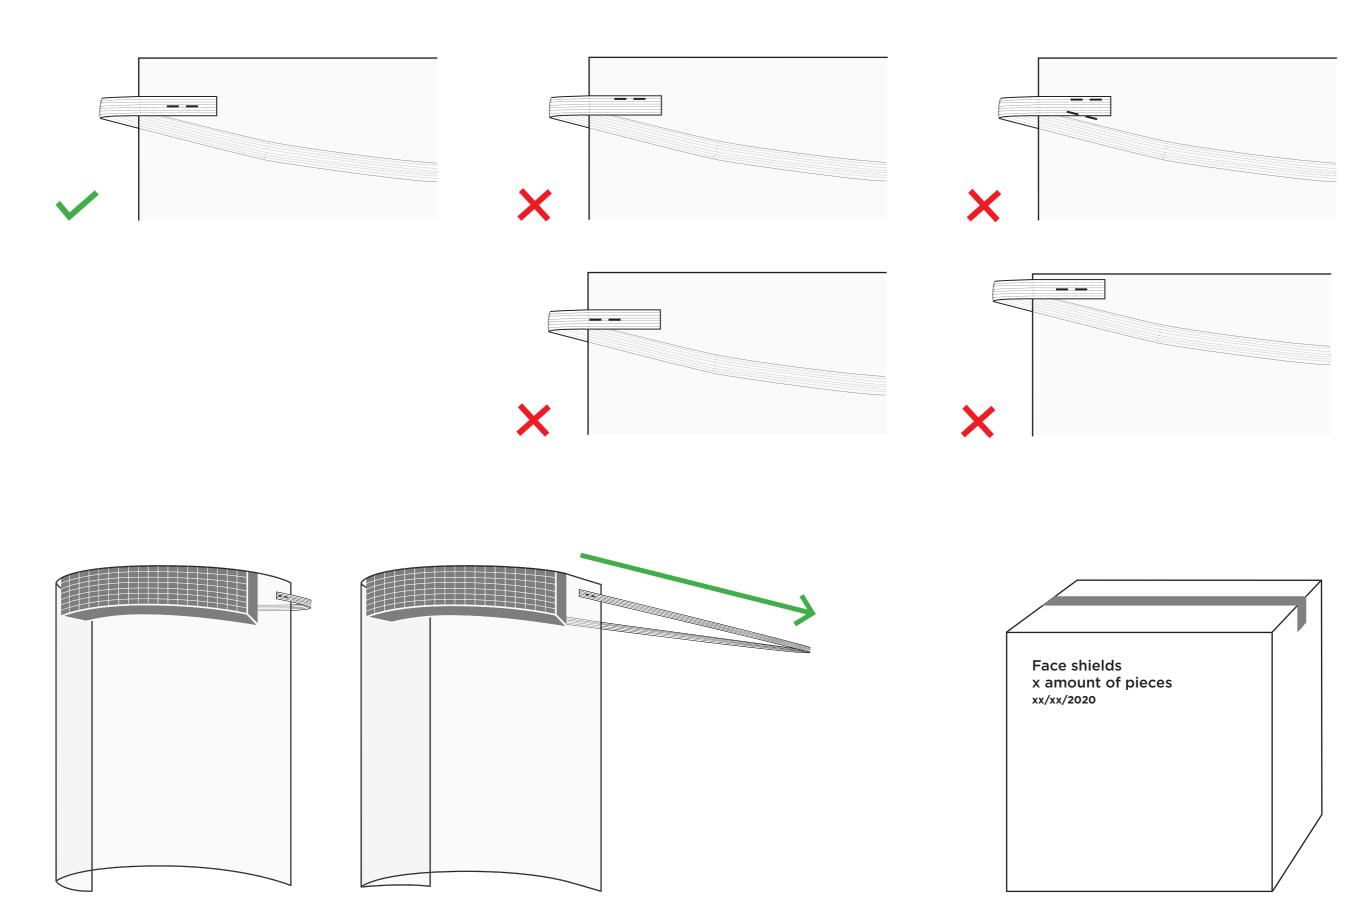

Use this template to cut the foam strip in the right size.

Use this template to stick the foam in the middle of the overhead projector film.

4

Connect the elastic band onto the outside of the film, by stapling from the inside.

Before you pack, check the security of the face shields by looking at the position of the staples and pulling the elastic band.