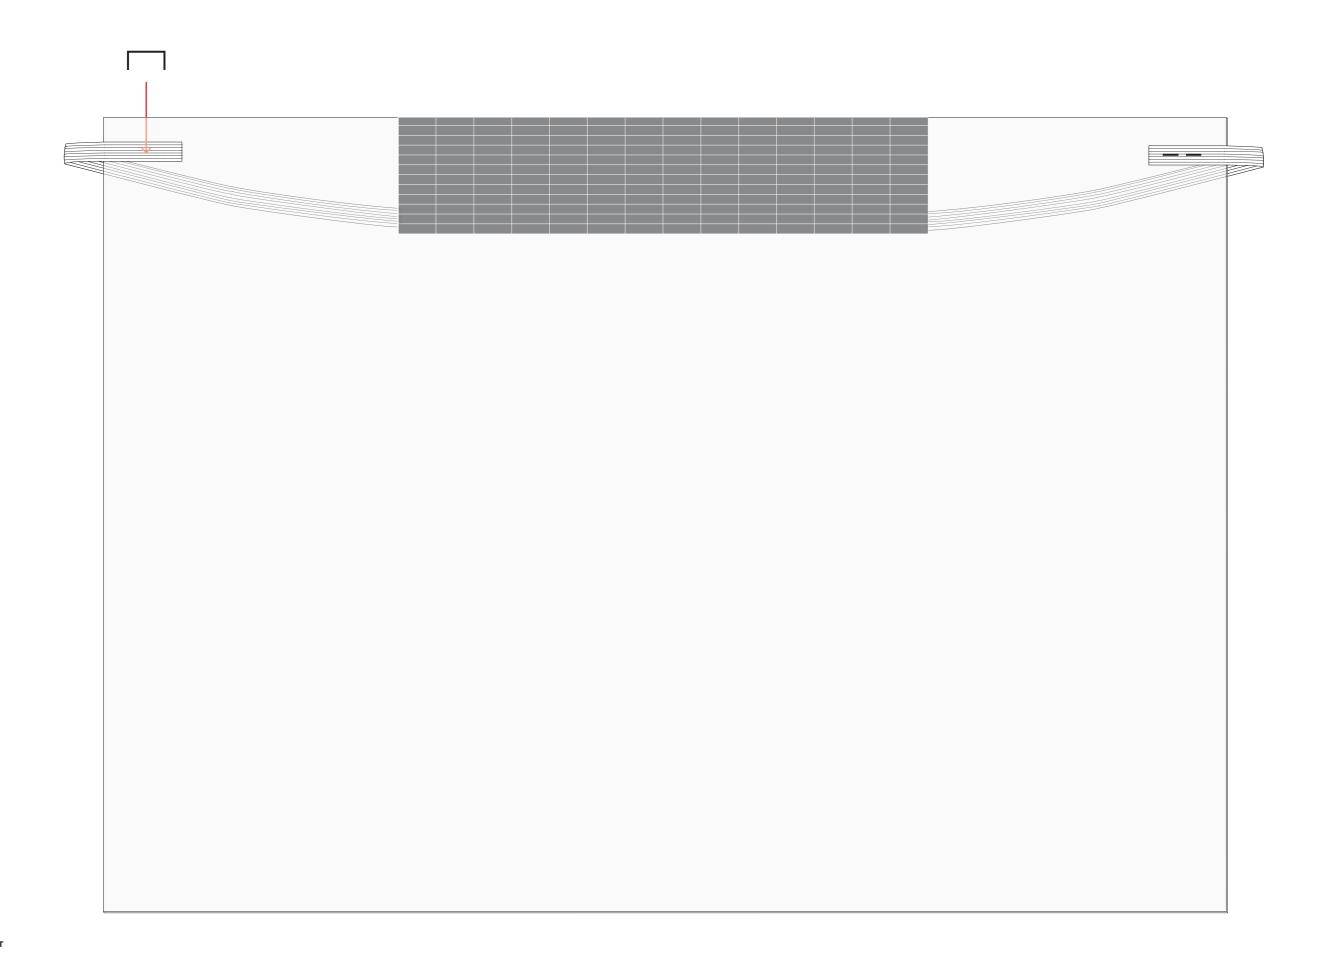

Stick the foam onto A4 overhead film

Staple the elastic band onto the A4 overhead film

5 Check the security of the face shields by looking at the position of the staples and pulling the elastic band.

Use this template to cut the elastic band in the right size.

Use this template to cut the foam strip in the right size.

Use this template to stick the foam in the middle of the overhead projector film.

4

Connect the elastic band onto the outside of the film, by stapling from the inside.