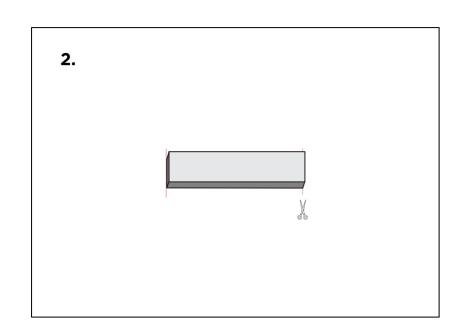

## It is important to:

- wear a face mask
- clean and disinfect tables, staplers and scissors
- wash your hands with soap and use hand disinfectant

Cut the elastic band (36 cm)

Cut the foam strip (14 cm)

Use this template to cut the foam strip in the right size.

Use this template to stick the foam in the middle of the overhead projector film.

4

Connect the elastic band onto the outside of the film, by stapling from the inside.