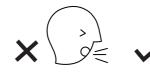

## **Before starting:**

Only those who feel completely healthy can participate

## It is important to:

- wear a face mask
- clean and disinfect tables, staplers and scissors
- wash your hands with soap and use hand disinfectant

Cut the elastic band (36 cm)

Cut the foam strip (14 cm)