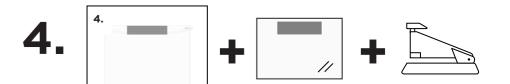

Stick the foam onto A4 overhead film

Staple the elastic band onto the A4 overhead film

5 Check the security of the face shields by looking at the position of the staples and pulling the elastic band.

Use this template to cut the elastic band in the right size.

Use this template to cut the foam strip in the right size.

Use this template to stick the foam in the middle of the overhead projector film.

4

Connect the elastic band onto the outside of the film, by stapling from the inside.